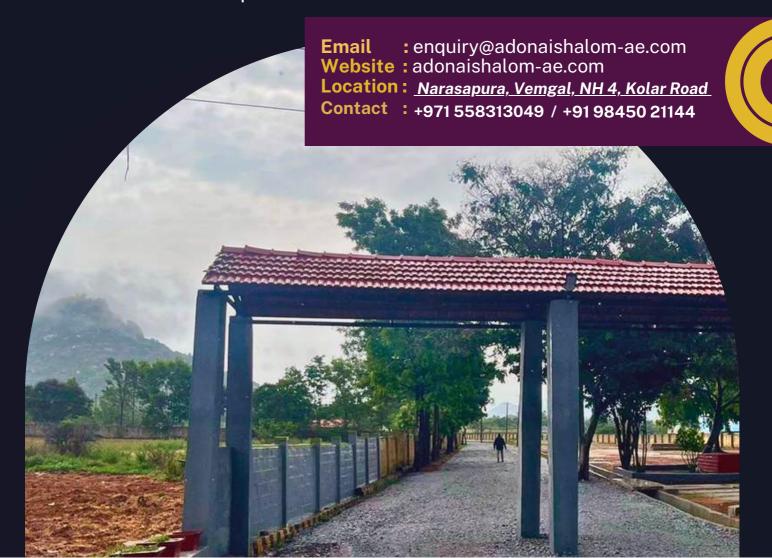

### **Project Details**

ADONAI SHALOM – Residential Township is situated off National Highway 4 on the road between Narasapura and Vemgal. The project envisaged spreads over 6 acres of land in a gated community plot, sprawled over Endless Greenery; Serenity is miles away from the noise of the city, with water supply.

#### EXCLUSIVE GATED COMMUNETY WITH A VIEW

Adonai Shalom is a gated community plot, prawled over endless greenery and serenity. Situated miles away from the hustle and bustle of the city, surrounded by hillocks with a fertile soil and water supply, Yet close to the city at an hour's drive - totally secure with a protective fence and 24 x 7 security.

ADONAl SHALOM - Residential Township is situated off National Highway 4 on the road between Narasapura and Vemagol is just around 40Kms from Bangaiore. The project envisaged spreads over 6 acres of land in the First Phase.