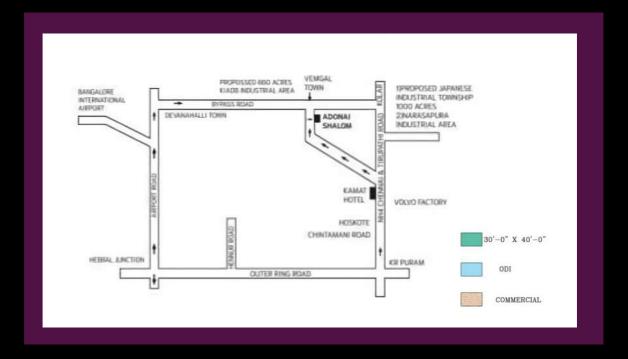

### **LOCATION HIGHLIGHTS**

- 32kms from Bangalore International Airport at Devanahalli,
- 14kms from district head quarter Kolar
- 10kms from Bangalore Kadapa interstate highway
- 5kms from national highway NH4 connecting road to Chennai.
- 4 kms from Narsapur NH-04

## **Connectivity**

The 6-lane Super-highway to Chennai starts at Hoskote. It is being developed all the way to Sri Peramabudur and that would reduce the travelling time between the two cities considerably. Locally, Hoskote has good connection to important parts of Bangalore. It is a quick drive from the Bangalore International Airport, Byappanahalli Metro Station and K.R.Puram Railway Station. Budigere road connects Hoskote to the BIAL in 30minutes. The railway station is 20 minutes away. Time taken to reach the Central Business District is shortened by taking the metro from Byappanahalli which will reach M.G.Road within 25minutes without any traffic issues.

## Industrial Development

The Karnataka Industrial Areas Development Board is seeing a high demand for the 685 acre Industrial belt of Narsapur in Hoskote. This area is already home to Volvo and Honda factories and many more big industrial heavy weights are said to be getting their new address here. About 468 Japanese companies have set up shop along the Bangalore – Chennai belt and Hoskote is the starting point of this corridor.

### PROSPECTS

32Kms from Bangalore International Airport 45Kms from State Capital Bengaluru

14Kms from District Head - Quarter Kolar 4Kms from National Highway NH4

AMENITIES

a Acres of Lanc

24x7-Security

# SURROUNDING LOCATION DEVELOPMENT

### **DEVELOPMENTS IN THE SURROUNDINGS**

Many industries such as Honda Two Wheeler Manufacturing Plant, Scania Truck Makers, AISIN ADVICS, Lumax Mitsubishi Escalators & Elevators, TS INTER Seats pvt Ltd., Glaxomithkline, VST Tillers, TATA Power, Shivam Autotech pvt ltd, BANDO, BADVE, Indo Autotech, EXEDY Clutch Makers etc are in the vicinity of our project.