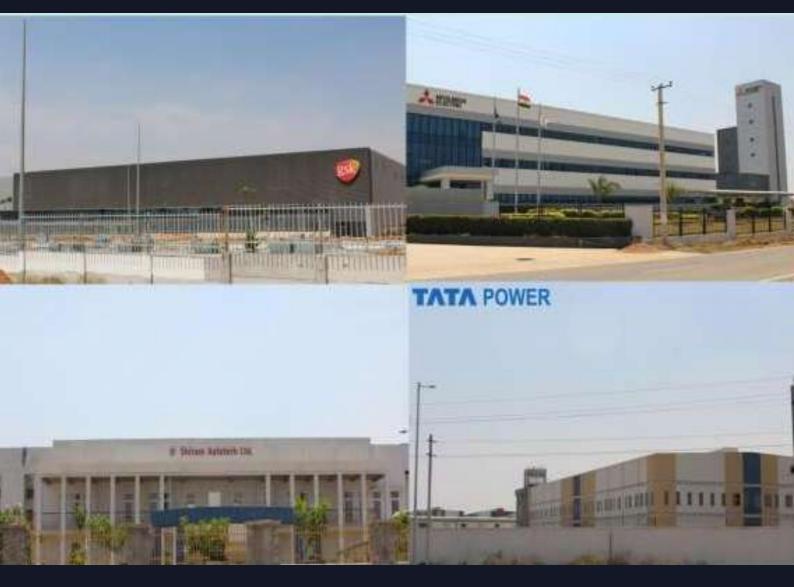

# Photos of Industries in VEMGAL, KIADB

### **DEVELOPMENTS IN THE SURROUNDINGS**

Many industries such as Honda Two Wheeler Manufacturing Plant, Scania Truck Makers, AISIN ADVICS, Lumax Mitsubishi Escalators & Elevators, TS INTER Seats pvt Ltd., Glaxomithkline, VST Tillers, TATA Power, Shivam Autotech pvt ltd, BANDO, BADVE, Indo Autotech, EXEDY Clutch Makers etc are in the vicinity of our project.