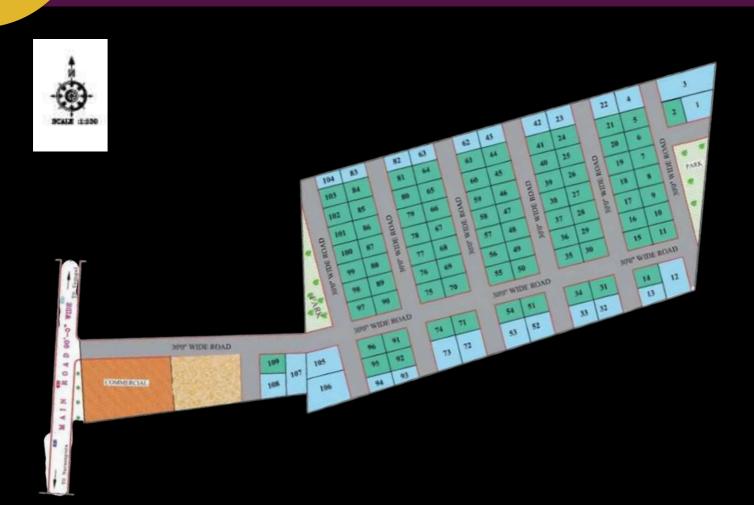

# SITE PLAN

## **Plan Sanction**

# Measurement Plan

(Dated-14/6/23)

Available Plots Nos.: 5, 6,16, 17, 18, 19, 20, 21, 22, 32, 33,43, 47, 48,

58, 59, 62, 73, 78, 79, 80, 81, 82, 83,93, 94,

# Availability List PLOTS AREA (NOS. & FACING)

| Sl.No. | Plot Nos.   | Area (in Sft) | Facing |
|--------|-------------|---------------|--------|
| 1      | Site No. 05 | 1200          | East   |
| 2      | Site No. 06 | 1200          | East   |
| 3      | Site No. 13 | 1200          | West   |
| 4      | Site No. 16 | 1200          | West   |
| 5      | Site No. 17 | 1200          | West   |
| 6      | Site No. 18 | 1200          | West   |
| 7      | Site No. 19 | 1200          | West   |
| 8      | Site No. 20 | 1200          | West   |
| 9      | Site No. 21 | 1200          | West   |
| 10     | Site No. 22 | 1429          | West   |
| 11     | Site No. 32 | 1300          | West   |
| 12     | Site No. 33 | 1340          | East   |
| 13     | Site No. 43 | 1440          | East   |
| 14     | Site No. 47 | 1200          | East   |
| 15     | Site No. 48 | 1200          | East   |
| 16     | Site No. 50 | 1200          | East   |
| 17     | Site No. 55 | 1200          | West   |
| 18     | Site No. 58 | 1200          | West   |
| 19     | Site No. 59 | 1200          | West   |
| 20     | Site No. 62 | 1424          | West   |
| 21     | Site No. 73 | 1630          | West   |
| 22     | Site No. 78 | 1200          | West   |
| 23     | Site No. 79 | 1200          | West   |
| 24     | Site No. 80 | 1200          | West   |
| 25     | Site No. 81 | 1200          | West   |
| 26     | Site No. 82 | 1325          | West   |
| 27     | Site No. 83 | 1294          | East   |
| 28     | Site No. 93 | 519           | East   |
| 29     | Site No. 94 | 519           | West   |