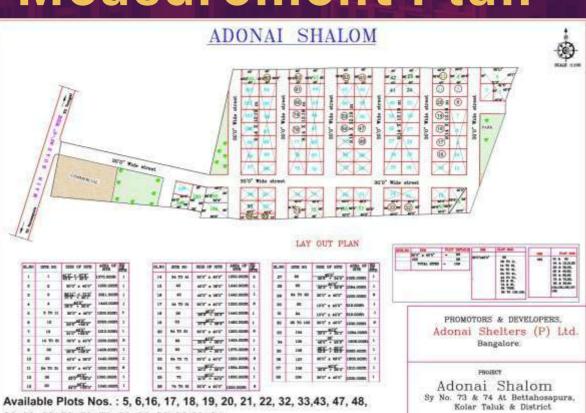

# Measurement Plan

(Dated-14/6/23)

Available Plots Nos.: 5, 6,16, 17, 18, 19, 20, 21, 22, 32, 33,43, 47, 48,

58, 59, 62, 73, 78, 79, 80, 81, 82, 83,93, 94,

# Availability List PLOTS AREA (NOS. & FACING)

| Sl.No. | Plot Nos.   | Area (in Sft) | Facing |
|--------|-------------|---------------|--------|
| 1      | Site No. 05 | 1200          | East   |
| 2      | Site No. 06 | 1200          | East   |
| 3      | Site No. 13 | 1200          | West   |
| 4      | Site No. 16 | 1200          | West   |
| 5      | Site No. 17 | 1200          | West   |
| 6      | Site No. 18 | 1200          | West   |
| 7      | Site No. 19 | 1200          | West   |
| 8      | Site No. 20 | 1200          | West   |
| 9      | Site No. 21 | 1200          | West   |
| 10     | Site No. 22 | 1429          | West   |
| 11     | Site No. 32 | 1300          | West   |
| 12     | Site No. 33 | 1340          | East   |
| 13     | Site No. 43 | 1440          | East   |
| 14     | Site No. 47 | 1200          | East   |
| 15     | Site No. 48 | 1200          | East   |
| 16     | Site No. 50 | 1200          | East   |
| 17     | Site No. 55 | 1200          | West   |
| 18     | Site No. 58 | 1200          | West   |
| 19     | Site No. 59 | 1200          | West   |
| 20     | Site No. 62 | 1424          | West   |
| 21     | Site No. 73 | 1630          | West   |
| 22     | Site No. 78 | 1200          | West   |
| 23     | Site No. 79 | 1200          | West   |
| 24     | Site No. 80 | 1200          | West   |
| 25     | Site No. 81 | 1200          | West   |
| 26     | Site No. 82 | 1325          | West   |
| 27     | Site No. 83 | 1294          | East   |
| 28     | Site No. 93 | 519           | East   |
| 29     | Site No. 94 | 519           | West   |